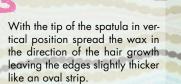

Soak a tissue in Dermobalance Lotion and clean the area rubbing in the the direction of the hair growth.

With the tip of the spatula in vertical position spread the wax in the direction of the hair growth leaving the edges slightly thicker