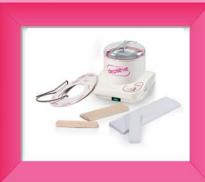

## Depilève Semi Kit 800-400 q

The complete kit includes • Wax warmer 800 g

- 1 Wax can holder
- Collar Rings (10)
- Body Spatulas (25)
- Facial Spatulas (25)
- Body Strips (50)
- Facial Strips (25)

800g • VLDEKC380 400g • VLDEKC340