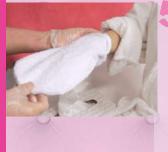

Pour a cup of paraffin in a protector bag and introduce the hand inside. Distribute the paraffin all over the hand and close it. Cover it with a manicure mitten and secure the velcro closure. Let it set for 15 min.