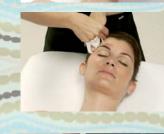

# STEP BY STEP FILM WAX

Highly professional, effective, comfortable and painless! Film waxes are applied thinly and simply removed without any strips. They are elastic, fast drying and very gentle to the skin.

Soak a tissue in Dermobalance Lotion and clean the area rubbing in the the direction of the hair growth.

With the tip of the spatula in vertical position spread the wax in the direction of the hair growth leaving the edges slightly thicker