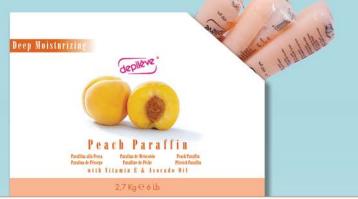

## DEPILÈVE PARAFFIN

A delicate peach scented paraffin with Vitamin E and Peach oil that replenishes the skin's optimum moisturizing levels for long lasting hydration. Includes Avocado Oil and Monoï of Tahiti to improve the elasticity and smoothness of the skin. 2,7 Kilo Box. (6 lbs.) VCDEPM006