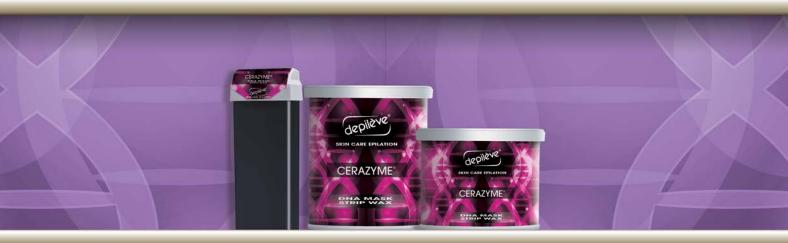

#### Who said everything in wax epilation was already invented?

The new CERAZYME® range by Depilève represents a step beyond in the world of aesthetics. An innovative protocol that unites skin rejuvenation with a delicate and painless hair removal for a unique skin care epilation treatment.

#### We will tell you how:

The patented CERAZYME<sup>®</sup> wax is the first ever worldwide to mix water soluble ingredients in an oil soluble base. This means that today it is possible to apply a cosmetic skin care treatment simultaneously while waxing.

### **CERAZYME® HAIR REMOVAL SYSTEMS**

| WAX TYPE                        |      | HAIR   | TYPE   |           | SKIN TYPE |     |           |      | BODY AREA |               |       |      |        |      |  |
|---------------------------------|------|--------|--------|-----------|-----------|-----|-----------|------|-----------|---------------|-------|------|--------|------|--|
| FILM WAXING                     | FINE | MEDIUM | COARSE | RESISTANT | NORMAL    | DRY | SENSITIVE | FACE | ARMS      | UNDER<br>ARMS | CHEST | LEGS | BIKINI | BACK |  |
| DNA Mask Wax 400-800 g          | •    | •      | •      |           | •         | •   | •         | •    | •         | •             | •     | •    | •      | •    |  |
| DNA Mask Rosin Wax 400-800 g    | •    | •      | •      |           | •         | •   | •         | •    | •         | •             | •     | •    | •      | •    |  |
| Depilbright Wax 400-500-800 g   | •    | •      | •      |           | •         | •   | •         | •    | •         | •             | •     | •    | •      | •    |  |
| STRIP WAXING                    | FINE | MEDIUM | COARSE | RESISTANT | NORMAL    | DRY | SENSITIVE | FACE | ARMS      | UNDER<br>ARMS | CHEST | LEGS | BIKINI | BACK |  |
| DNA Mask Strip Wax 400-800 g    | •    | •      | •      |           | •         | •   | •         | •    | •         |               |       | •    |        | •    |  |
| DNA Mask Strip Wax 100 ml       | •    | •      | •      |           | •         | •   | •         |      | •         |               |       | •    |        | •    |  |
| Depilbright Strip Wax 400-800 g | •    | •      | •      |           | •         | •   | •         | •    | •         |               |       | •    |        | •    |  |
| Depilbright Strip Wax 100 ml    | •    | •      | •      |           | •         | •   | •         |      | •         |               |       | •    |        | •    |  |
|                                 |      |        |        |           |           |     |           |      |           |               |       |      |        |      |  |