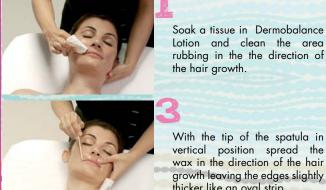

Soak a tissue in Dermobalance Lotion and clean the area rubbing in the the direction of the hair growth.

With the tip of the spatula in vertical position spread the wax in the direction of the hair growth leaving the edges slightly thicker

like an oval strip.

Apply a drop of Pre-Oil to create a skin barrier and minimize pain when removing. Stretch the skin in the opposite direction of the application and apply a thin layer of wax over the area.