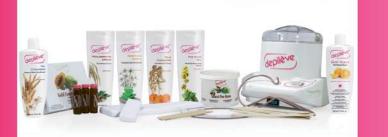

## Professional Kit 400 g

Complete kit includes

- Wax warmer 400 g
- Natural Pine Rosin wax 400 g
- Wax can holder
- Collar Rings
- Body Spatulas
- Facial Spatulas
- Body Strips
- Facial Strips

- Pre Base Gel 200 ml
- Milk Cleanser 200 ml
- Oil Cleanser 220 ml
- Soothing Cream 200 ml
- Vitalderm pH 200 ml
- Hair Inhibitor serum 10 ml
- Easy Clean 220 ml

## Professional Hit 800 g

The complete kit includes

- Wax warmer 800 g Natural Pine Rosin wax 800 g
- Wax can holder
- Collar Rings
- Body Spatulas
- Facial Spatulas
- Body Strips
- Facial Strips

- Milk Cleanser 200 ml
- Oil Cleanser 220 ml
- Soothing Cream 200 ml
- Vitalderm pH 200 ml
- Hair Inhibitor serum 10 ml
- Easy Clean 220 ml