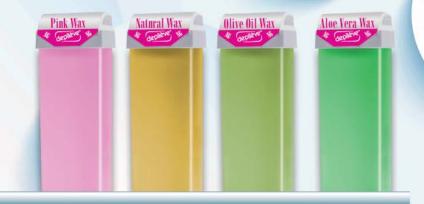

#### Pink Wax

Easy to apply and soft pull. It offers a pleasant fresh sensation and it dries in the blink of an eye. Is the best choice for the skin when it is very hot. Two trays of 500 g.

1 kg • VCDETFR01

#### Pink Wax

Easy to apply and soft pull. It offers a pleasant fresh sensation and it dries in the blink of an eye. Is the best choice for the skin when it is very hot. 1 Kilo bag.

#### Natural Pine Rosin

The "original" all-purpose pine rosin wax. Its thin consistency makes it a very cost effective wax. Ideal for large areas and normal skin.

400 g • VCDENA400 800 g • VCDENA800

### Olive Oil Rosin

Liquid, smooth rosin formula with pure virgin olive oil and rapeseed, gently removes hair with minimal residue and stickiness. Ideal for dry and tanned skins.

Olive Oil Rosit

fera al Areite de Misa - fare à l'Baile d'Olive

### Aloe Vera Rosin

Ideal for all skin types, this liquid consistency wax with Aloe Vera has a calming and refreshing effect on the skin for a more comfortable epilation.

800 g • VCDESW800