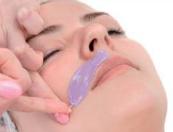

#### **FACIAL WAX:**

Upper lip: reduce wrinkles (bar code) and lighten spots. Eyebrow shaping: brighten appearance, treat spots and tone skin. Reduce pores on nose: cleanse pores, remove hair and small blackheads. Chin, cheekbones, sides of the face and forehead: brighten face as a whole and turn back the clock with all-over rejuvenation.

LIP WAXING

With the tip of the spatula in vertical position spread the wax in the direction of the hair growth leaving the edges slightly thicker like an oval strip.

Soak a tissue in Dermobalance Lotion and clean the area rubbing in the the direction of the hair growth.