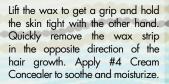

Apply a drop of Pre-Oil to create a skin barrier and minimize pain when removing. Stretch the skin in the opposite direction of the application and apply a thin layer of wax over the area.

Lift the wax to get a grip and hold the skin tight with the other hand.Quickly remove the wax strip in the opposite direction of the hair growth.