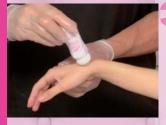

Pour a cup of paraffin in a protector bag and introduce the hand inside. Distribute the paraffin all over the hand and close it. Cover it with a manicure mitten and secure the velcro closure. Let it set for 15 min.