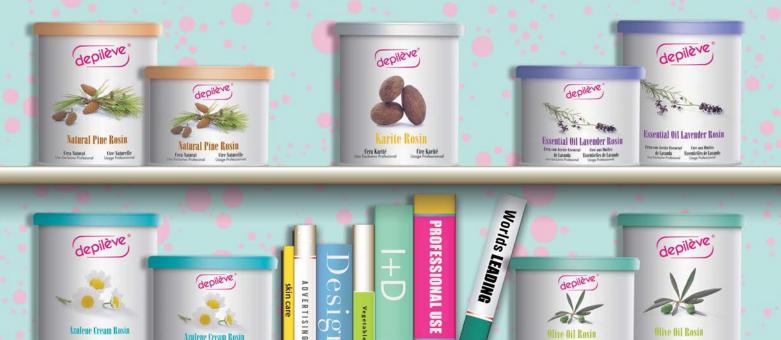

# CAN STRIP WAXES

#### Natural Pine Rosin

The "original" all-purpose pine rosin wax. Its thin consistency makes it a very cost effective wax. Ideal for large areas and normal skin.

400 g • VCDENA400 800 g • VCDENA800

#### Harité Rosin

Complex made with rosin derivatives (to provide thermal resistance), pure beeswax and shea butter for enhance creaminess. Perfect for delicate skin.

800 q • VCDEKA800

#### Essential Oil Lavender Rosin

New delicate formula for sensitive skins. Gently removes hair. This all-purpose rosin is effective on legs, bikini line, underarms, and facial areas and leaves the skin smooth and soft.

#### **Azulene Cream Rosin**

Azulene Cream Rosin

ferz-frema de Louiens - fice frème Amiene

Formula with quaiazulene and titanium dioxide ideal for sensitive skin and sensitive areas. Recommended for use on face, underarms and bikini line.

### Olive Oil Rosin

Liquid, smooth rosin formula with pure virgin olive oil and rapeseed, gently removes hair with minimal residue and stickiness. Ideal for dry and tanned skins.

Olive Oil Rosit

fera al Areite de Misa - fare à l'Baile d'Olive