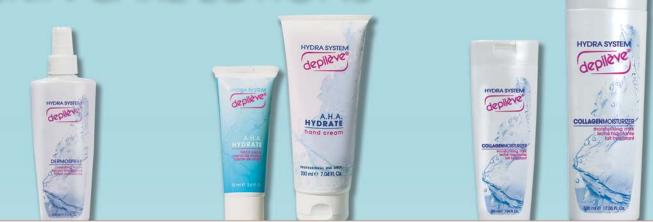

# Lotions and Potions

Waxing removes dead skin cells on the surface producing a light exfoliation. Using Depileve skin care will differentiate your beauty protocol and reveal your customers beautiful skin.

## SKIN CARE

## LOTIONS

### Pre Base Gel # 1

Gel Formula which cleans skin to improve the adherence of the wax. With Hammamelis and Oat extract. Apply it before using traditional or strip waxes.

depileve

500 ml • VEDGPB50N 200 ml • VEDGPB20N

### DermoBalance Lotion

New pre-epilation lotion which perfectly cleans the skin for a perfect pull. Specially indicated to be used before applying Film waxes.

depile

depilève

220 ml • VEDEDB220

depilève

### **Pre Waxing Oil**

New oil with Apricot and Chamomilla extracts applied before all Film waxing treatments. This oil creates a protective barrier for the skin dramatically reducing the pain before removal. Apply a small amount and rub into skin. Remove residue with a tissue.