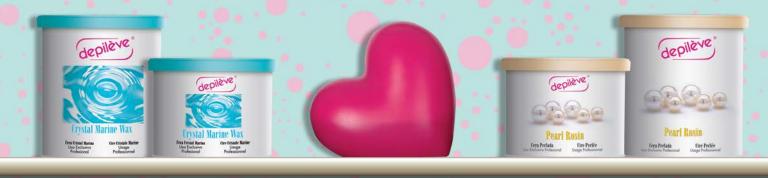

#### Crystal Marine Wax

Rosin-free wax enriched with marine collagen. Non-allergenic ideal for the most delicate and sensitive skins. Provides an excellent grip on fine and short hairs. Recommended for use on customers that are allergic to rosins.

400 g • VCDECR400 800 g • VCDECR800

#### Pearl Rosin

Pearlescent texture excellent for dry flaking skin and sensitive areas. Tough on hair but gentle on skin. Beautifully fragranced with Magnolia.

400 g • VCDEPE400 800 g • VCDEPE800