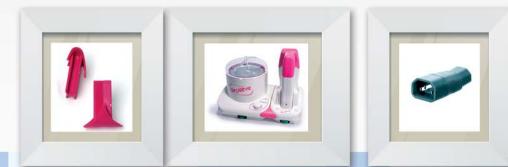

# WAX WARMER

### **Electric Connector**

Allows you to connect two warmers together with a single main cable.

Bipolar • VLDERCEL2 Tripolar • VLDERCEL1

#### Duo Connector

Unite your Depilève warmers so they look like one professional unit. Fits only for Depilève warmers. Sold 2 per pack.

VLDECDUF1

#### **Double Heater**

Professional sturdy built steel 220V warmer with a in 1,5 Kilo tub and a 800 g insert ideal to use film and/ or strip waxes simultaneously. Has 2 independent thermostats adjustable from 40 to 120 degrees celsius.