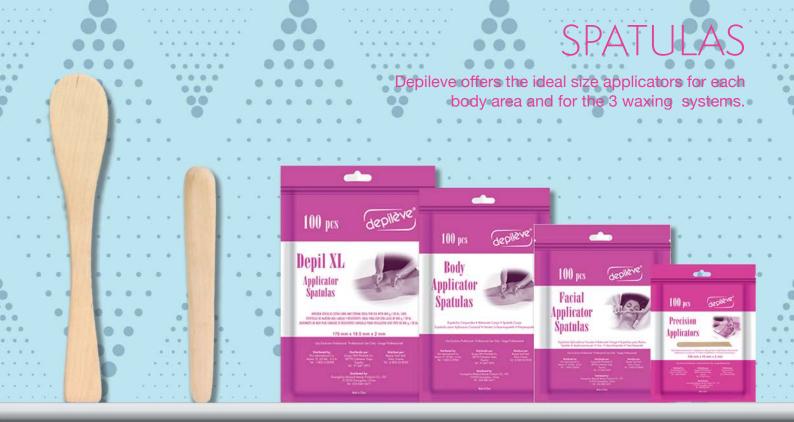

## Depil XL Extra Long applicators

Manufactured in flexible and resistant birchwood. Extra long and extra wide to apply more wax and cover a wider area saving time in dipping and application. 17 cm x 1,8 cm x 2 mm. Bag of 100 pieces. VCDEEFIB1

## Bodų applicators

High quality birchwood with polished surface and straight edge for thin application. 15 cm x 1,8 cm x 2 mm. Bag of 100 pieces. VCDEECB10

## Facial applicators

Small spatula with polished surface for a precise and smooth application. 14 cm x 0,7 cm x 2 mm. Bag of 100 pieces. VCDEEFB10

## Precision Applicator

Revolutionary design for precise application of wax for lip and brow waxing. The slanted edge side allows to sculpt the wax exactly in the desired area preventing overflow of wax to unwanted areas. 10,6 cm x 1 cm x 2 mm. Bag of 100 pieces. VCDEEB100