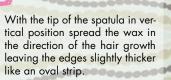

Soak a tissue in Dermobalance Lotion and clean the area rubbing in the the direction of the hair growth.

With the tip of the spatula in vertical position spread the wax in the direction of the hair growth leaving the edges slightly thicker