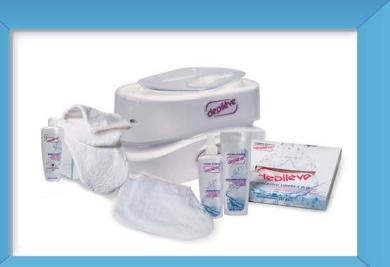

## Depilève Paraffin Kit

Kit that allows you to choose the paraffin of your liking! Simply add the paraffin of your choice to make your own kit. Composition:

- Professional Paraffin warmer 
   Pair of Terry cloth mittens
- Pair of Terry cloth booties 
   100 protector Bags
- 220ml Dermo Spray 200ml Collagen Elastin plus
- 220ml Para Clean

VLDEKN3P2