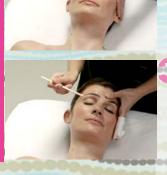

LIP WAXING

With the tip of the spatula in vertical position spread the wax in the direction of the hair growth leaving the edges slightly thicker like an oval strip.

Soak a tissue in Dermobalance Lotion and clean the area rubbing in the the direction of the hair growth.