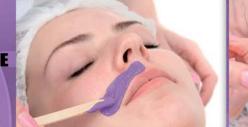

#### **FACIAL WAX:**

Upper lip: reduce wrinkles (bar code) and lighten spots. Eyebrow shaping: brighten appearance, treat spots and tone skin. Reduce pores on nose: cleanse pores, remove hair and small blackheads. Chin, cheekbones, sides of the face and forehead: brighten face as a whole and turn back the clock with all-over rejuvenation.

LIP WAXING

With the tip of the spatula in vertical position spread the wax in the direction of the hair growth leaving the edges slightly thicker like an oval strip.

Soak a tissue in Dermobalance Lotion and clean the area rubbing in the the direction of the hair growth.