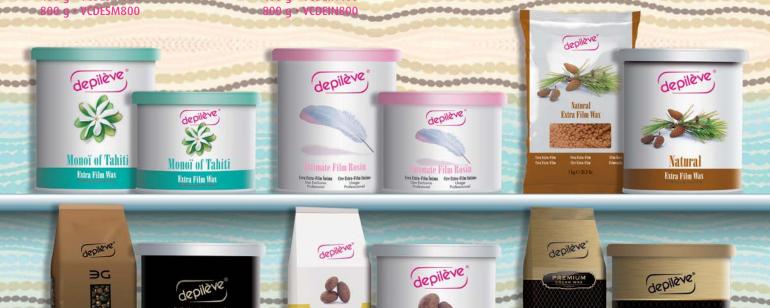

#### Monoï of Tahiti Film Wax

Pearly green formula with an elastic texture and low melting point. Enriched with Monoï of Tahiti ideal for all skin types even for the most sensitive areas.

400 g • VCDESM400

### Intimate Film Wax

Formula with superior grip and very low temperature application ideal for intimate, brazilian and hollywood waxing. Enriched with Cocoa butter and Oat extract for a protective moisturizing soothing effect.

### Natural Film Wax

Extremely elastic and fast-drying film wax. Extraordinary removal. Also available in pearls for easy dosing.

800 q • VCDENF800 1 Kilo • VCDENFP01

### **Harite Film Wax**

Karite Extra Film Wax

00g 0 17.6 0

Formulated with Pure Shea Butter, specially recommended for those professionals that prefer the texture of traditional waxing with the hygienic advantages of strip waxing. Perfect for delicate skins with a low pain threshold. Rich, creamy consistency with a soft, gentle pull. Also available in beads for faster meltdown and using the quantity desired.

#### Premium Cream Wax

Extraordinary creamy formula. Ideal to remove short and stubby hair. Sets quickly and does not break or become brittle.

PREMIUM

500 g • VCDEPC500 800 a • VCDEPC800

19