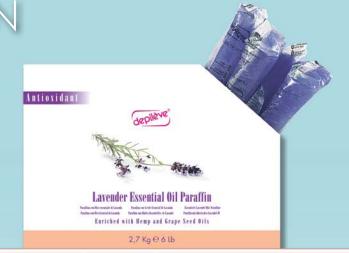

## Antioxidant Lavender Essential Oil Paraffin

New anti-oxidant formula enriched with hemp and grape seed oils to protect the skin from the damaging effects of free radicals and pollution. The lavender essential oil's relaxing properties soothe the hands leaving a delicate scent. 2,7 Kilo Box. (6 lbs.)