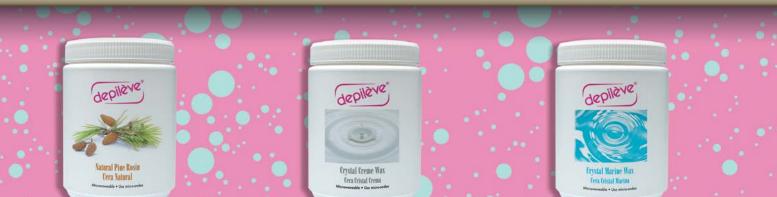

#### Natural Pine Rosin

The all purpose formula by excellence. Its thin application optimizes usage and cost and can be used for all body areas.

1 Kg • VCDENAM01

26

### Crystal Creme Wax

Made from hydrocarbon rosin infused with titanium dioxide for a very creamy consistency that is ideal for even the most sensitive skins.

1 Kg • VCDECBM01

### **Crystal Marine Wax**

Rosin-free wax enriched with marine collagen. Provides an excellent grip on fine and short hairs. Recommend for application on costumers that are allergic to pine rosin.

1 Kg • VCDECAM01