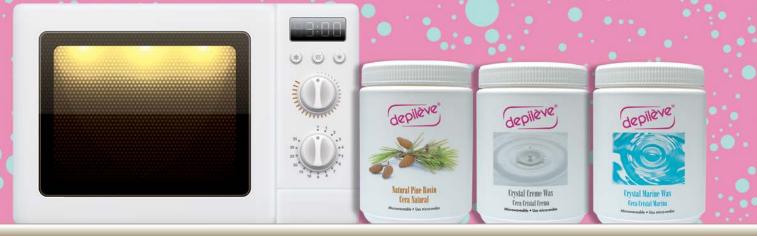

# MICROWAVE STRIP WAXES

Depilève introduces 3 strip waxes in a new jar that is microwaveable. Simply place the jar in the microwave and heat at medium power for 1 minute and the wax is melted and ready to pour into the warmer. Great way to have wax ready for any customer in a few minutes!

#### Natural Pine Rosin

The all purpose formula by excellence. Its thin application optimizes usage and cost and can be used for all body areas.

1 Kg • VCDENAM01

26

### Crystal Creme Wax

Made from hydrocarbon rosin infused with titanium dioxide for a very creamy consistency that is ideal for even the most sensitive skins.

1 Kg • VCDECBM01

### **Crystal Marine Wax**

Rosin-free wax enriched with marine collagen. Provides an excellent grip on fine and short hairs. Recommend for application on costumers that are allergic to pine rosin.

1 Kg • VCDECAM01