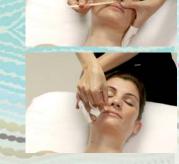

like an oval strip.

Apply a drop of Pre-Oil to create a skin barrier and minimize pain when removing. Stretch the skin in the opposite direction of the application and apply a thin layer of wax over the area.

Apply a drop of Pre-Oil to create a skin barrier and minimize pain when removing. Stretch the skin in the opposite direction of the application and apply a thin layer of wax over the area.

Lift the wax to get a grip and hold the skin tight with the other hand.Quickly remove the wax strip in the opposite direction of the hair growth.