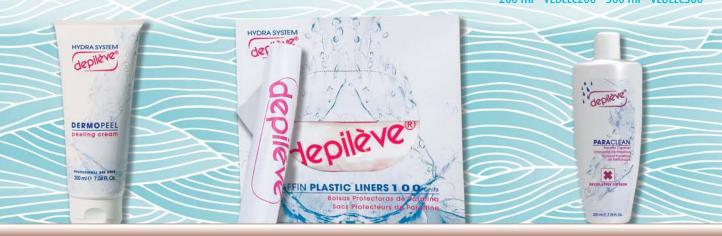

## Uermo Peel 👝

Exfoliating gel-cream with Jojoba spheres. Preps the skin to optimize active ingredient absorption.

DERMOPEEL

200 ml C 7.04 FL OIL

200 ml • VEDEEM200

### **Disposable Liners**

Use these plastic liners to avoid contact of paraffin with mittens or booties and to properly dispose of paraffin after each treatment. **100 units • VCDEB0100** 

#### Para Clean

"DO NOT USE ON SKIN" Use to remove paraffin from warmer, floors, table tops and trolley. 220 ml • VEDEPC220