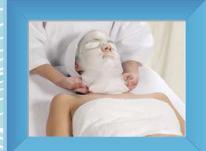

## DEPILÈVE PARAFFIN

Fix the gauze and apply with a brush up to 5 layers of warm paraffin to cover the whole face.

## Milk and Honey Facial Paraffin

Low melting point paraffin specially formulated for facial treatments. Enriched with Milk peptides and Vitamin E for smoother and deeply moisturized skin. Use as a warm mask for most skin care treatments. 450 ml can.

VCDEPL450

Let it set for 10 minutes to optimize the occlusive properties and maximize the absorption of active ingredients.

After the elasped time lift the edges and lift to remove the entire mask.