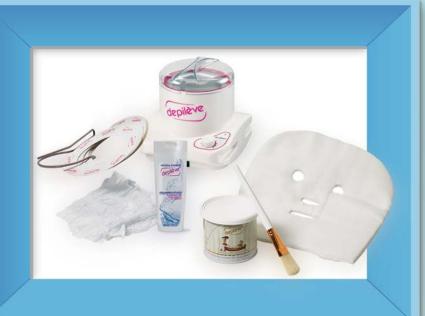

#### THE COMPLETE KIT INCLUDES

- Facial paraffin warmer with lid
- Disposable Headband (3)
- Collar Rings (50)
- Collagen Elastin Plus 200 ml
- Wax Can Holder (2)
- Gauze masks (50)
- Milk and Honey Facial Paraffin 450 ml
- Brush

#### VLDEK3FH2