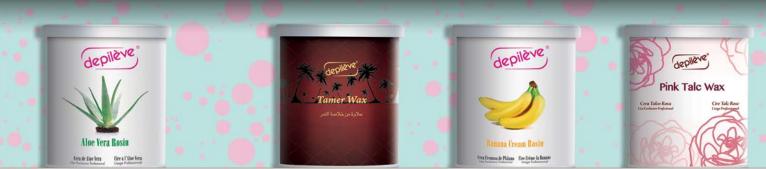

### Aloe Vera Rosin

Ideal for all skin types, this liquid consistency wax with Aloe Vera has a calming and refreshing effect on the skin for a more comfortable epilation.

800 g • VCDESW800

### Tamer Wax

The fruit of paradise, formula enriched with Date Palm pits, recognized for its proven anti-aging effects rich in phytosterols, plant Isoflavones and vitamin E. Evoking ancient middle east traditions for a delicate hair removal with an exotic aroma. 750 ml • VCDEND750

### Banana Cream Rosin

Those preferring a sweet aroma with a creamy texture perfect for all skin types.

800 g • VCDEPL800

### Pink Talc Wax

Want baby-feel skin? Creamy texture saturated with talc to create a silky and non-sticky feeling after hair removal. Ideal for humid temperatures and dry/ tanned skins.

750 ml • VCDERTN80