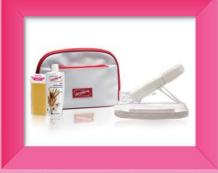

### <mark>Cartridge</mark> Warmer Travel Kit (4)

Depileve introduce a new beauty starter or travel kit including the basics to start in the hair removal world at an unbeatable price.

Includes a convenient and elegant beauty bag to store and carry all your hair removal essentials.

• 100 ml Cartridge Warmer 110V-240V.

**(4**)

- 100 ml Roll-on Natural Wax Cartridge.
- 50 Non Woven body strips.
- 50 Non Woven facial strips.
- 220 ml. Azulene Oil Cleanser.
- \* Composition may vary by country.

**VLDER1KIT** 